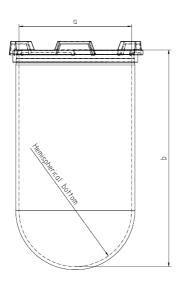

Part 1 Liter Vessel

Part Number 14322-01

Serial Number 80147 - 80188

USP / Ph.Eur. Tolerances

| Dimensions | Vessel             | Inside Ø a                | 98.5 to 101.5 mm | 98 – 106 mm  |
|------------|--------------------|---------------------------|------------------|--------------|
|            |                    | Height b                  | 200 mm           | 160 – 210 mm |
|            |                    | With hemispherical bottom |                  |              |
| Material   | Borosilicate glass |                           |                  |              |