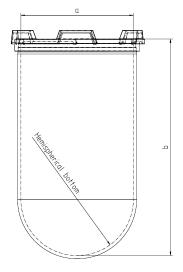

| Part          | 2 Liter Vessel |  |  |
|---------------|----------------|--|--|
| Part Number   | 14143-04       |  |  |
| Serial Number | 87475 - 87499  |  |  |

|            |                    |                           |                   | USP / Ph.Eur.<br>Tolerances |
|------------|--------------------|---------------------------|-------------------|-----------------------------|
| Dimensions | Vessel             | Inside Ø a                | 102.9 to 105.1 mm | 98 – 106 mm                 |
|            |                    | Height b                  | 293 mm            | 280 – 300 mm                |
|            |                    | With hemispherical bottom |                   |                             |
| Material   | Borosilicate glass |                           |                   |                             |