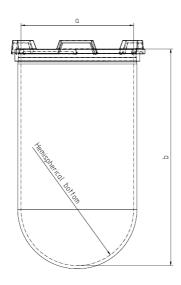

Part 2 Liter Vessel

Part Number 14143-04

Serial Number 86676 - 86699

USP / Ph.Eur. Tolerances

| Dimensions | Vessel             | Inside Ø a                | 102.9 to 105.1 mm | 98 – 106 mm  |
|------------|--------------------|---------------------------|-------------------|--------------|
|            |                    | Height b                  | 293 mm            | 280 – 300 mm |
|            |                    | With hemispherical bottom |                   |              |
| Material   | Borosilicate glass |                           |                   |              |