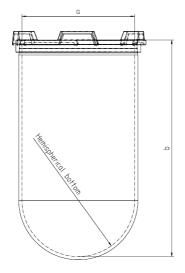

| Part          | 2 Liter Vessel |  |  |
|---------------|----------------|--|--|
| Part Number   | 14143-04       |  |  |
| Serial Number | 78926 - 78942  |  |  |

|            |                    |                           |                   | USP / Ph.Eur.<br>Tolerances |
|------------|--------------------|---------------------------|-------------------|-----------------------------|
| Dimensions | Vessel             | Inside Ø a                | 102.9 to 105.1 mm | 98 – 106 mm                 |
|            |                    | Height b                  | 293 mm            | 280 – 300 mm                |
|            |                    | With hemispherical bottom |                   |                             |
| Material   | Borosilicate glass |                           |                   |                             |