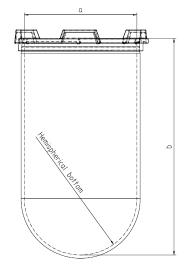

## **Test Certificate**

Part: 2 Liter Vessel

Number: 14143-04

Serial Number: 70938 - 70939

For SOTAX AT Dissolution Testing Systems

USP/Ph.Eur. Tolerances

**Dimensions:** 

Inside Ø Height 102.9 to 105.1 mm

293 mm

98 – 106 mm 280 - 300 mm

With hemispherical bottom

b

Material: Borosilicate glass

The accuracy of the above mentioned part dimensions have been examined. All relevant measurements are within tolerance and the factory acceptance test has passed. The dimensions are in conformance with USP and Ph. Eur. Pharmacopeia requirements (at time of delivery).