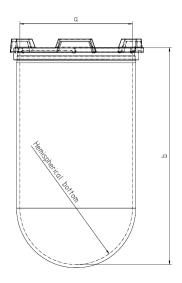

Part

1 Liter Vessel

Part Number

14143-01

Serial Number

90048 - 90195

USP / Ph.Eur. **Tolerances** 

| Dimensions | Vessel             | Inside Ø a                | 102.9 to 105.1 mm | 98 – 106 mm  |
|------------|--------------------|---------------------------|-------------------|--------------|
|            |                    | Height b                  | 200 mm            | 160 – 210 mm |
|            |                    | With hemispherical bottom |                   |              |
| Material   | Borosilicate glass |                           |                   |              |