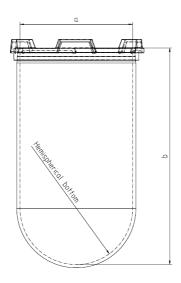

Part

1 Liter Vessel

Part Number

14143-01

Serial Number

89051 - 89260

USP / Ph.Eur. **Tolerances** 

| Dimensions | Vessel             | Inside Ø a                | 102.9 to 105.1 mm | 98 – 106 mm  |
|------------|--------------------|---------------------------|-------------------|--------------|
|            |                    | Height b                  | 200 mm            | 160 – 210 mm |
|            |                    | With hemispherical bottom |                   |              |
| Material   | Borosilicate glass |                           |                   |              |