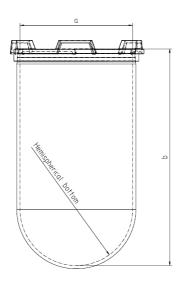

Part

1 Liter Vessel

Part Number

14143-01

Serial Number

88983 - 89192

USP / Ph.Eur. Tolerances

|            |                    |                           |                   | 10101411000  |
|------------|--------------------|---------------------------|-------------------|--------------|
| Dimensions | Vessel             | Inside Ø a                | 102.9 to 105.1 mm | 98 – 106 mm  |
|            |                    | Height b                  | 200 mm            | 160 – 210 mm |
|            |                    | With hemispherical bottom |                   |              |
| Material   | Borosilicate glass |                           |                   |              |