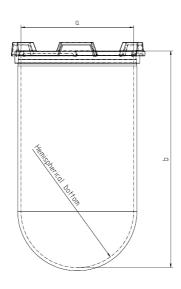

Part

1 Liter Vessel

Part Number

14143-01

Serial Number

87896 - 88105

USP / Ph.Eur. **Tolerances** 

| Dimensions | Vessel             | Inside Ø a                | 102.9 to 105.1 mm | 98 – 106 mm  |
|------------|--------------------|---------------------------|-------------------|--------------|
|            |                    | Height b                  | 200 mm            | 160 – 210 mm |
|            |                    | With hemispherical bottom |                   |              |
| Material   | Borosilicate glass |                           |                   |              |