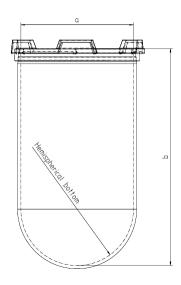

Part

1 Liter Vessel

Part Number

14143-01

Serial Number

87567 - 87776

## USP / Ph.Eur. **Tolerances**

|            |                    |                           |                   | 10101411000  |
|------------|--------------------|---------------------------|-------------------|--------------|
| Dimensions | Vessel             | Inside Ø a                | 102.9 to 105.1 mm | 98 – 106 mm  |
|            |                    | Height b                  | 200 mm            | 160 – 210 mm |
|            |                    | With hemispherical bottom |                   |              |
| Material   | Borosilicate glass |                           |                   | _            |

The accuracy of the above mentioned part dimensions have been examined. All relevant measurements are within tolerance and the factory acceptance test has passed. The dimensions are in conformance with USP and Ph. Eur. Pharmacopeia requirements (at date of approval, see below).