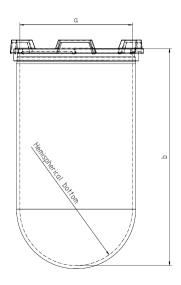

Part

1 Liter Vessel

Part Number

14143-01

Serial Number

87235 - 87444

USP / Ph.Eur. **Tolerances** 

| Dimensions | Vessel             | Inside Ø a                | 102.9 to 105.1 mm | 98 – 106 mm  |
|------------|--------------------|---------------------------|-------------------|--------------|
|            |                    | Height b                  | 200 mm            | 160 – 210 mm |
|            |                    | With hemispherical bottom |                   |              |
| Material   | Borosilicate glass |                           |                   |              |