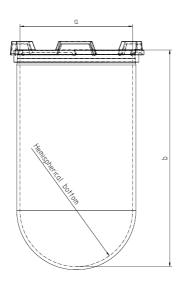

Part

1 Liter Vessel

Part Number

14143-01

Serial Number

84599 - 84893

USP / Ph.Eur. **Tolerances** 

| Dimensions | Vessel             | Inside Ø a                | 102.9 to 105.1 mm | 98 – 106 mm  |
|------------|--------------------|---------------------------|-------------------|--------------|
|            |                    | Height b                  | 200 mm            | 160 – 210 mm |
|            |                    | With hemispherical bottom |                   |              |
| Material   | Borosilicate glass |                           |                   |              |