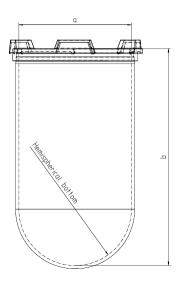

Part

1 Liter Vessel

Part Number

14143-01

Serial Number

83326 - 83610

USP / Ph.Eur. **Tolerances** 

| Dimensions | Vessel             | Inside Ø a                | 102.9 to 105.1 mm | 98 – 106 mm  |
|------------|--------------------|---------------------------|-------------------|--------------|
|            |                    | Height b                  | 200 mm            | 160 – 210 mm |
|            |                    | With hemispherical bottom |                   |              |
| Material   | Borosilicate glass |                           |                   |              |