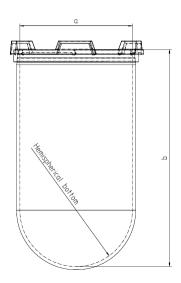

1 Liter Vessel Part

14143-01 Part Number

82171 - 82853 Serial Number

USP / Ph.Eur. **Tolerances** 

| Dimensions | Vessel             | Inside Ø a                | 102.9 to 105.1 mm | 98 – 106 mm  |
|------------|--------------------|---------------------------|-------------------|--------------|
|            |                    | Height b                  | 200 mm            | 160 – 210 mm |
|            |                    | With hemispherical bottom |                   |              |
| Material   | Borosilicate glass |                           |                   |              |