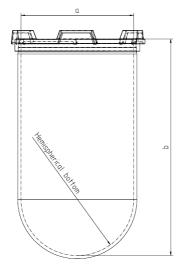

| Part          | 1 Liter Vessel |  |  |
|---------------|----------------|--|--|
| Part Number   | 14143-01       |  |  |
| Serial Number | 80259 - 80486  |  |  |

|            |                    |                           |                   | USP / Ph.Eur.<br>Tolerances |
|------------|--------------------|---------------------------|-------------------|-----------------------------|
| Dimensions | Vessel             | Inside Ø a                | 102.9 to 105.1 mm | 98 – 106 mm                 |
|            |                    | Height b                  | 200 mm            | 160 – 210 mm                |
|            |                    | With hemispherical bottom |                   |                             |
| Material   | Borosilicate glass |                           |                   |                             |