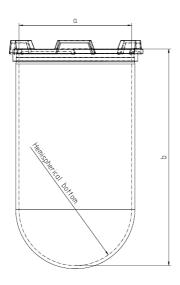

Part 1 Liter Vessel

Part Number 14143-01

Serial Number 78427 - 78680

USP / Ph.Eur. Tolerances

| Dimensions | Vessel             | Inside Ø a                | 102.9 to 105.1 mm | 98 – 106 mm  |
|------------|--------------------|---------------------------|-------------------|--------------|
|            |                    | Height b                  | 200 mm            | 160 – 210 mm |
|            |                    | With hemispherical bottom |                   |              |
| Material   | Borosilicate glass |                           |                   |              |