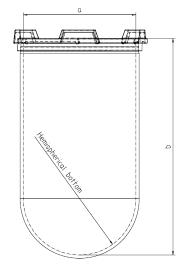

## **Test Certificate**

Part: 1 Liter Vessel

Number: 14143-01

Serial Number: 73992 - 73993

For SOTAX AT Dissolution Testing Systems

USP/Ph.Eur. Tolerances

Dimensions:

Inside Ø Height 102.9 to 105.1 mm 200 mm 98 – 106 mm 160 – 210 mm

With hemispherical bottom

b

Material: Borosilicate glass

The accuracy of the above mentioned part dimensions have been examined. All relevant measurements are within tolerance and the factory acceptance test has passed. The dimensions are in conformance with USP and Ph. Eur. Pharmacopeia requirements (at time of delivery).