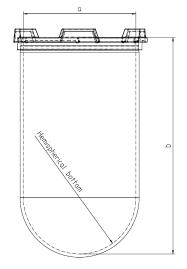

## **Test Certificate**

Part: 1 Liter Vessel

Number: 14143-01

Serial Number: 72408 - 72878

For SOTAX AT Dissolution Testing Systems

USP/Ph.Eur. Tolerances

Dimensions:

Inside Ø Height 102.9 to 105.1 mm 200 mm 98 – 106 mm 160 – 210 mm

1/1

With hemispherical bottom

b

Material: Borosilicate glass

The accuracy of the above mentioned part dimensions have been examined. All relevant measurements are within tolerance and the factory acceptance test has passed. The dimensions are in conformance with USP and Ph. Eur. Pharmacopeia requirements (at time of delivery).