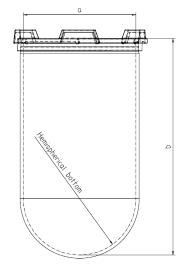

## **Test Certificate**

Part: 1 Liter Vessel

Number: 14143-01

Serial Number: 72085 - 72294

For SOTAX AT Dissolution Testing Systems

USP/Ph.Eur. Tolerances

Dimensions:

Inside Ø Height a 102.9 to 105.1 mm b 200 mm 98 – 106 mm 160 – 210 mm

1/1

With hemispherical bottom

Material: Borosilicate glass

The accuracy of the above mentioned part dimensions have been examined. All relevant measurements are within tolerance and the factory acceptance test has passed. The dimensions are in conformance with USP and Ph. Eur. Pharmacopeia requirements (at time of delivery).