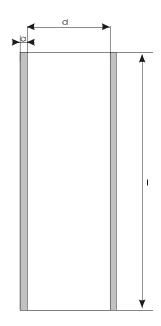

Part

Disintegration Glass Tube 12514

Part Number

USP / Ph.Eur. Tolerances

| Dimensions | Glass tube | Glass strength a | 1.9 mm   | ± 0.9 mm  |
|------------|------------|------------------|----------|-----------|
|            |            | Inside Ø d       | 21.85 mm | ± 1.15 mm |
|            |            | Length I         | 77.5 mm  | ± 2.5 mm  |
| Material   | Glass      |                  |          |           |