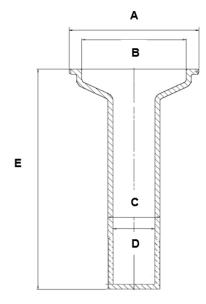

est Certificate

| Part          | Vessel Mini Stirrer |  |
|---------------|---------------------|--|
| Part Number   | 10649               |  |
| Serial Number | 84449 - 84455       |  |

| Dimensions | Vessel             | Outside Ø A | 124.5 mm | + 0.3 / - 0.2 mm |
|------------|--------------------|-------------|----------|------------------|
|            |                    | Inside Ø B  | 100.0 mm | ± 0.5 mm         |
|            |                    | Outside Ø C | 50.0 mm  | ± 1.0 mm         |
|            |                    | Inside Ø D  | 40.0 mm  | ± 1.0 mm         |
|            |                    | Height E    | 204.5 mm | ± 0.5 mm         |
| Material   | Borosilicate glass |             |          |                  |