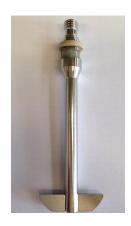

Part Paddle for Hollow Shaft

(Mini Stirrer)

Part Number 08551

Serial Number N25000015 - N25000024

| Height            | 7.5 mm  | ± 0.2 mm |
|-------------------|---------|----------|
| Upper edge length | 29.0 mm | ± 0.2 mm |
| Lower edge length | 17.5 mm | ± 0.2 mm |
| <del></del>       | 0.0     | 0.45     |

**Tolerances** 

 Thickness
 2.0 mm
 ± 0.15 mm

 Radius
 16 mm
 - 

 Shaft
 Heigh
 78 mm
 ± 0.3 mm

 Diameter
 6.0 mm
 ± 0.1 mm

Material Stainless Steel (electrolytic polished)

Paddle

The accuracy of the above mentioned part dimensions have been examined. All relevant measurements are within tolerance and the factory acceptance test has passed.