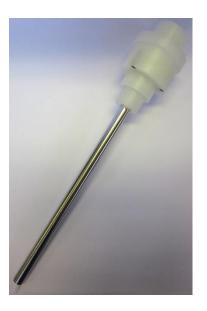

Suction Head with filter insert Part

07710 Part Number

N15002410 - N15002675 Serial Number

USP / Ph.Eur. **Tolerances** 

| Dimensions | Shaft                                         | Diameter | 9.4 – 10.1 mm |  |
|------------|-----------------------------------------------|----------|---------------|--|
| Material   | Suction head PVC                              |          |               |  |
|            | Shaft Stainless Steel (electrolytic polished) |          |               |  |
|            | Suction tube PTFE                             |          |               |  |