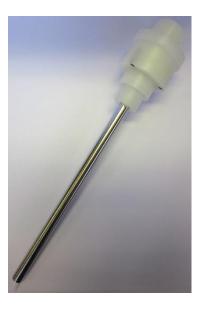

## Suction Head with filter insert Part

07710 Part Number

N15001025 - N15001310 Serial Number

USP / Ph.Eur. **Tolerances** 

| Dimensions | Shaft                                         | Diameter | 9.4 – 10.1 mm |  |
|------------|-----------------------------------------------|----------|---------------|--|
| Material   | Suction head PVC                              |          |               |  |
|            | Shaft Stainless Steel (electrolytic polished) |          |               |  |
|            | Suction tube PTFE                             |          |               |  |