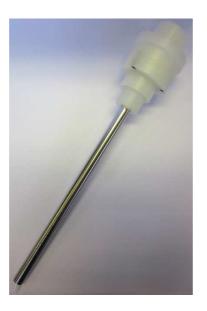

## Suction Head with filter insert Part

07710 Part Number

N15000337 - N15000543 Serial Number

USP / Ph.Eur. Tolerances

| Dimensions | Shaft                                         | Diameter | 9.4 – 10.1 mm |  |
|------------|-----------------------------------------------|----------|---------------|--|
| Material   | Suction head PVC                              |          |               |  |
|            | Shaft Stainless Steel (electrolytic polished) |          |               |  |
|            | Suction tube PTFE                             |          |               |  |
|            |                                               |          |               |  |