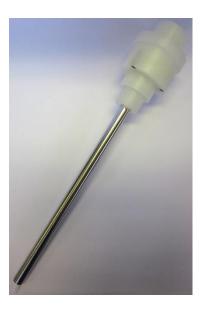

Suction Head with filter insert Part

07710 Part Number

N15002308 - N15002409 Serial Number

USP / Ph.Eur. **Tolerances** 

| Dimensions | Shaft                                         | Diameter | 9.4 – 10.1 mm |  |
|------------|-----------------------------------------------|----------|---------------|--|
| Material   | Suction head PVC                              |          |               |  |
|            | Shaft Stainless Steel (electrolytic polished) |          |               |  |
|            | Suction tube PTFE                             |          |               |  |