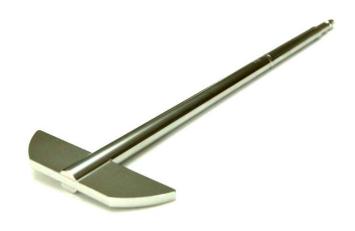

Paddle with Stirring Shaft Part

07525-04 Part Number

N16006633 - N16006783 Serial Number

## USP / Ph.Eur.

|            |                                         |                   |               | lolerances |
|------------|-----------------------------------------|-------------------|---------------|------------|
| Dimensions | Paddle                                  | Height            | 19.0 mm       | ± 0.5 mm   |
|            |                                         | Upper edge length | 74.5 mm       | ± 0.5 mm   |
|            |                                         | Lower edge length | 42.0 mm       | ± 1.0 mm   |
|            |                                         | Thickness         | 4.0 mm        | ± 1.0 mm   |
|            |                                         | Radius            | 1.2 mm        | ± 0.2 mm   |
|            |                                         | Radius            | 41.5 mm       | ± 1.0 mm   |
|            | Shaft                                   | Diameter          | 9.4 – 10.1 mm |            |
| Material   | Stainless Steel (electrolytic polished) |                   |               |            |