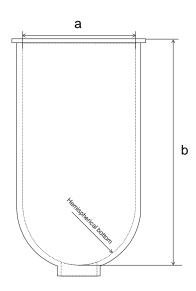

## Part 1 Liter Vessel with

Connection for Drain Valve

Part Number 04871

Serial Number 81361 - 81376

USP / Ph.Eur. Tolerances

|            |                                      |                           |        | roicianoco   |
|------------|--------------------------------------|---------------------------|--------|--------------|
| Dimensions | Vessel                               | Inside Ø a                | 100 mm | 98 – 106 mm  |
|            |                                      | Height b                  | 200 mm | 160 – 210 mm |
|            |                                      | With hemispherical bottom |        |              |
| Material   | Borosilicate glass / Stainless Steel |                           |        |              |