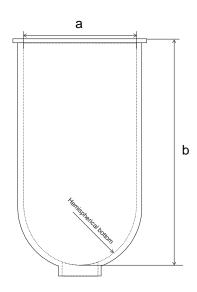

## Part 1 Liter Vessel with

Connection for Drain Valve

Part Number 04871

Serial Number 81273 - 81276

USP / Ph.Eur.

|            |                                      |                           |        | rolerances   |
|------------|--------------------------------------|---------------------------|--------|--------------|
| Dimensions | Vessel                               | Inside Ø a                | 100 mm | 98 – 106 mm  |
|            |                                      | Height b                  | 200 mm | 160 – 210 mm |
|            |                                      | With hemispherical bottom |        |              |
| Material   | Borosilicate glass / Stainless Steel |                           |        |              |