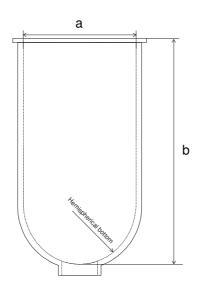

## Part 1 Liter Vessel with

Connection for Drain Valve

Part Number 04871

Serial Number 80210 - 80223

USP / Ph.Eur. Tolerances

|            |                                      |                           |        | 10101411000  |
|------------|--------------------------------------|---------------------------|--------|--------------|
| Dimensions | Vessel                               | Inside Ø a                | 100 mm | 98 – 106 mm  |
|            |                                      | Height b                  | 200 mm | 160 – 210 mm |
|            |                                      | With hemispherical bottom |        |              |
| Material   | Borosilicate glass / Stainless Steel |                           |        |              |