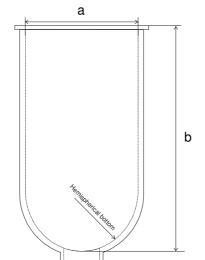

USP / Ph.Eur.

|                   |                           |                                | Tolerances                                         |
|-------------------|---------------------------|--------------------------------|----------------------------------------------------|
| Dimensions Vessel | Inside Ø a                | 100 mm                         | 98 – 106 mm                                        |
|                   | Height b                  | 200 mm                         | 160 – 210 mm                                       |
|                   | With hemispherical bottom |                                |                                                    |
| Borosilicate g    | glass / Stainless Steel   |                                |                                                    |
|                   |                           | Height b<br>With hemispherical | Height b 200 mm   With hemispherical bottom 200 mm |