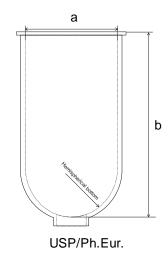

## **Test Certificate**

Part: 1 Liter Vessel with

**Connection for Drain Valve** 

Number: 04871

Serial Number: 75455 - 75464

For SOTAX AT 70 smart Dissolution Testing Systems

Tolerances

Dimensions: Inside  $\varnothing$  a 100 mm 98 – 106 mm Height b 200 mm 160 – 210 mm

With hemispherical bottom

Material: Borosilicate glass / Stainless Steel

The accuracy of the above mentioned part dimensions have been examined. All relevant measurements are within tolerance and the factory acceptance test has passed. The dimensions are in conformance with USP and Ph. Eur. Pharmacopeia requirements (at time of delivery).