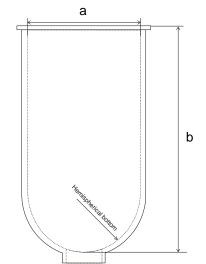

USP / Ph.Eur.

|            |                                                      |                           |        | Tolerances   |  |
|------------|------------------------------------------------------|---------------------------|--------|--------------|--|
| Dimensions | Vessel                                               | Inside Ø a                | 100 mm | 98 – 106 mm  |  |
|            |                                                      | Height b                  | 200 mm | 160 – 210 mm |  |
|            |                                                      | With hemispherical bottom |        |              |  |
| Material   | Borosilicate glass inactinic brown / Stainless Steel |                           |        |              |  |
|            |                                                      |                           |        |              |  |