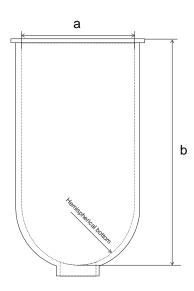

## Part 1 Liter Vessel inactinic brown with

Connection for Drain Valve

Part Number 04871-2

Serial Number 81903 - 81909

USP / Ph.Eur. Tolerances

|            |                                                      |                           |        | Toleranoes   |
|------------|------------------------------------------------------|---------------------------|--------|--------------|
| Dimensions | Vessel                                               | Inside Ø a                | 100 mm | 98 – 106 mm  |
|            |                                                      | Height b                  | 200 mm | 160 – 210 mm |
|            |                                                      | With hemispherical bottom |        |              |
| Material   | Borosilicate glass inactinic brown / Stainless Steel |                           |        |              |