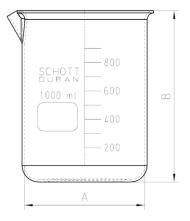

| Part          | Beaker        |
|---------------|---------------|
| Part Number   | 03061-2       |
| Serial Number | 90451 - 90500 |

| USP / Ph.Eur |
|--------------|
| Tolerances   |

|            |                    |               |                   | lolerances   |
|------------|--------------------|---------------|-------------------|--------------|
| Dimensions | Beaker             | Inside Ø a    | 104.5 to 107.5 mm | 97 – 115 mm  |
|            |                    | Height b      | 145 mm            | 138 – 160 mm |
|            |                    | With straight | bottom            |              |
| Material   | Borosilicate glass |               |                   |              |