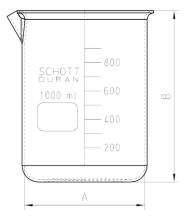

| Part          | Beaker        |
|---------------|---------------|
| Part Number   | 03061-2       |
| Serial Number | 90351 - 90400 |

| USP / Ph.Eur |
|--------------|
| Tolerances   |

|            |                    |               |                   | lolerances   |
|------------|--------------------|---------------|-------------------|--------------|
| Dimensions | Beaker             | Inside Ø a    | 104.5 to 107.5 mm | 97 – 115 mm  |
|            |                    | Height b      | 145 mm            | 138 – 160 mm |
|            |                    | With straight | bottom            |              |
| Material   | Borosilicate glass |               |                   |              |