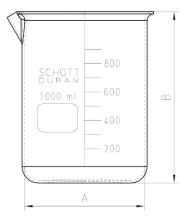

| Part          | Beaker        |
|---------------|---------------|
| Part Number   | 03061-2       |
| Serial Number | 90301 - 90350 |

| USP / Ph.Eur |
|--------------|
| Tolerances   |

|            |                    |               |                   | lolerances   |
|------------|--------------------|---------------|-------------------|--------------|
| Dimensions | Beaker             | Inside Ø a    | 104.5 to 107.5 mm | 97 – 115 mm  |
|            |                    | Height b      | 145 mm            | 138 – 160 mm |
|            |                    | With straight | bottom            |              |
| Material   | Borosilicate glass |               |                   |              |