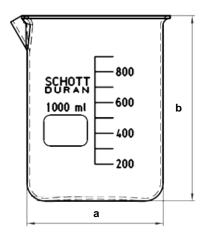

| Part          | Beaker        |  |
|---------------|---------------|--|
| Part Number   | 03061-2       |  |
| Serial Number | 78372 - 78421 |  |

|            |                    |                           |                   | USP / Ph.Eur.<br>Tolerances |
|------------|--------------------|---------------------------|-------------------|-----------------------------|
| Dimensions | Beaker             | Inside Ø a                | 104.5 to 107.5 mm | 97 – 115 mm                 |
|            |                    | Height b                  | 145 mm            | 138 – 160 mm                |
|            |                    | With straight bot-<br>tom |                   |                             |
| Material   | Borosilicate glass |                           |                   |                             |