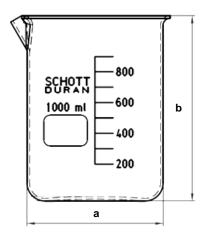

| Part          | Beaker        |  |
|---------------|---------------|--|
| Part Number   | 03061-2       |  |
| Serial Number | 74487 - 74536 |  |

|            |                    |                           |                   | USP / Ph.Eur.<br>Tolerances |
|------------|--------------------|---------------------------|-------------------|-----------------------------|
| Dimensions | Beaker             | Inside Ø a                | 104.5 to 107.5 mm | 97 – 115 mm                 |
|            |                    | Height b                  | 145 mm            | 138 – 160 mm                |
|            |                    | With straight bot-<br>tom |                   |                             |
| Material   | Borosilicate glass |                           |                   |                             |