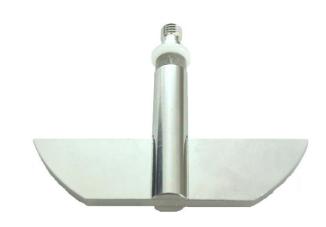

Paddle with Suction Opening Part

02985-2 Part Number

N13002293 - N13002379 Serial Number

## USP / Ph.Eur.

|            |                                         |                   |               | Tolerances |
|------------|-----------------------------------------|-------------------|---------------|------------|
| Dimensions | Paddle                                  | Height            | 19.0 mm       | ± 0.5 mm   |
|            |                                         | Upper edge length | 74.5 mm       | ± 0.5 mm   |
|            |                                         | Lower edge length | 42.0 mm       | ± 1.0 mm   |
|            |                                         | Thickness         | 4.0 mm        | ± 1.0 mm   |
|            |                                         | Radius            | 1.2 mm        | ± 0.2 mm   |
|            |                                         | Radius            | 41.5 mm       | ± 1.0 mm   |
|            | Shaft                                   | Diameter          | 9.4 – 10.1 mm |            |
| Material   | Stainless Steel (electrolytic polished) |                   |               |            |