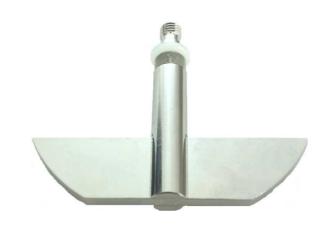

st Certificate

Part Paddle with Suction Opening

Part Number 02985-2

Serial Number N13001835 - N13001976

USP / Ph.Eur. Tolerances

|            |                                         |                   |               | Tolcrances |
|------------|-----------------------------------------|-------------------|---------------|------------|
| Dimensions | Paddle                                  | Height            | 19.0 mm       | ± 0.5 mm   |
|            |                                         | Upper edge length | 74.5 mm       | ± 0.5 mm   |
|            |                                         | Lower edge length | 42.0 mm       | ± 1.0 mm   |
|            |                                         | Thickness         | 4.0 mm        | ± 1.0 mm   |
|            |                                         | Radius            | 1.2 mm        | ± 0.2 mm   |
|            |                                         | Radius            | 41.5 mm       | ± 1.0 mm   |
|            | Shaft                                   | Diameter          | 9.4 – 10.1 mm |            |
| Material   | Stainless Steel (electrolytic polished) |                   |               |            |
|            |                                         |                   |               |            |