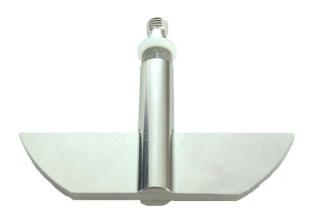

Certificate

St

Part Part Number Serial Number Paddle with Suction Opening 02985-2 N13001607 - N13001834

|            |                                         |                   |               | USP / Ph.Eur.<br>Tolerances |
|------------|-----------------------------------------|-------------------|---------------|-----------------------------|
| Dimensions | Paddle                                  | Height            | 19.0 mm       | ± 0.5 mm                    |
|            |                                         | Upper edge length | 74.5 mm       | ± 0.5 mm                    |
|            |                                         | Lower edge length | 42.0 mm       | ± 1.0 mm                    |
|            |                                         | Thickness         | 4.0 mm        | ± 1.0 mm                    |
|            |                                         | Radius            | 1.2 mm        | ± 0.2 mm                    |
|            |                                         | Radius            | 41.5 mm       | ± 1.0 mm                    |
|            | Shaft                                   | Diameter          | 9.4 – 10.1 mm |                             |
| Material   | Stainless Steel (electrolytic polished) |                   |               |                             |