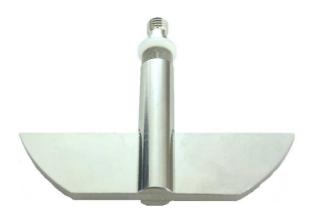

st Certificate

Part Part Number Serial Number Paddle with Suction Opening 02985-2 N13000503 - N13000641

|            |                                         |                   |               | USP / Ph.Eur.<br>Tolerances |
|------------|-----------------------------------------|-------------------|---------------|-----------------------------|
| Dimensions | Paddle                                  | Height            | 19.0 mm       | ± 0.5 mm                    |
|            |                                         | Upper edge length | 74.5 mm       | ± 0.5 mm                    |
|            |                                         | Lower edge length | 42.0 mm       | ± 1.0 mm                    |
|            |                                         | Thickness         | 4.0 mm        | ± 1.0 mm                    |
|            |                                         | Radius            | 1.2 mm        | ± 0.2 mm                    |
|            |                                         | Radius            | 41.5 mm       | ± 1.0 mm                    |
|            | Shaft                                   | Diameter          | 9.4 – 10.1 mm |                             |
| Material   | Stainless Steel (electrolytic polished) |                   |               |                             |